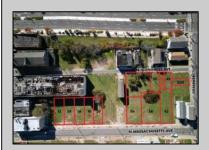

## **COMMENTS**

DEVELOPER/INVESTER ALERT! These 3 lots are located at 14-18 N. Massachusetts and are 50 x 100' combined. There are several lots available on this block all zoned RM-1, a multifamily district established primarily to foster family-oriented options. This is a prime area to build in this a fresh concept in this hot market with the boardwalk, Ocean Casino and beach right down the street and Gardner's Basin/inlet nearby. Single lots for sale or any combination of multiple lots from Grammercy between N. Congress and N. Massachusetts. Call us for prior plans, we'll layout the possibilities for you. Don't miss this unique development opportunity!