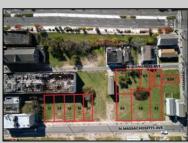

## COMMENTS

DEVELOPER/INVESTER ALERT! These 3 lots are located at 14-18 N. Massachusetts and are 50 x 100' combined. There are several lots available on this block all zoned RM-1, a multifamily district established primarily to foster family-oriented options. This is a prime area to build in this a fresh concept in this hot market with the boardwalk, Ocean Casino and beach right down the street and Gardner's Basin/inlet nearby. Single lots for sale or any combination of multiple lots from Grammercy between N. Congress and N. Massachusetts. Call us for prior plans, we'll layout the possibilities for you. Don't miss this unique development opportunity!