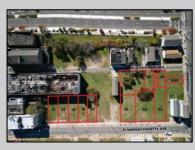

## COMMENTS

DEVELOPER/INVESTER ALERT! These 3 lots are located at 14-18 N. Massachusetts and are 50 x 100' combined. There are several lots available on this block all zoned RM-1, a multifamily district established primarily to foster family-oriented options. This is a prime area to build in this a fresh concept in this hot market with the boardwalk, Ocean Casino and beach right down the street and Gardner's Basin/inlet nearby. Single lots for sale or any combination of multiple lots from Grammercy between N. Congress and N. Massachusetts. Call us for prior plans, we'll layout the possibilities for you. Don't miss this unique development opportunity!