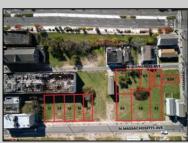

## COMMENTS

DEVELOPER/INVESTER ALERT! These 3 lots are located at 14-18 N. Massachusetts and are 50 x 100' combined. There are several lots available on this block all zoned RM-1, a multifamily district established primarily to foster family-oriented options. This is a prime area to build in this a fresh concept in this hot market with the boardwalk, Ocean Casino and beach right down the street and Gardner's Basin/inlet nearby. Single lots for sale or any combination of multiple lots from Grammercy between N. Congress and N. Massachusetts. Call us for prior plans, we'll layout the possibilities for you. Don't miss this unique development opportunity! **PROPERTY DETAILS** 