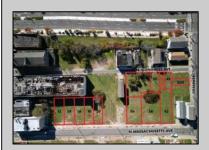

## 14-18 Massachusetts Atlantic City, NJ 08401

Asking \$100,000.00

## **COMMENTS**

DEVELOPER/INVESTER ALERT! These 3 lots are located at 14-18 N. Massachusetts and are 50 x 100' combined. There are several lots available on this block all zoned RM-1, a multifamily district established primarily to foster family-oriented options. This is a prime area to build in this a fresh concept in this hot market with the boardwalk, Ocean Casino and beach right down the street and Gardner's Basin/inlet nearby. Single lots for sale or any combination of multiple lots from Grammercy between N. Congress and N. Massachusetts. Call us for prior plans, we'll layout the possibilities for you. Don't miss this unique development opportunity!