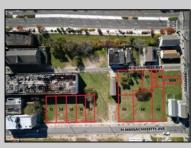

## COMMENTS

DEVELOPER/INVESTER ALERT! These 3 lots are located at 14-18 N. Massachusetts and are 50 x 100' combined. There are several lots available on this block all zoned RM-1, a multifamily district established primarily to foster family-oriented options. This is a prime area to build in this a fresh concept in this hot market with the boardwalk, Ocean Casino and beach right down the street and Gardner's Basin/inlet nearby. Single lots for sale or any combination of multiple lots from Grammercy between N. Congress and N. Massachusetts. Call us for prior plans, we'll layout the possibilities for you. Don't miss this unique development opportunity! **PROPERTY DETAILS** 