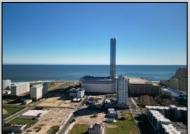

## **COMMENTS**

DEVELOPER/INVESTER ALERT! These 3 lots are located at 14-18 N. Massachusetts and are 50 x 100' combined. There are several lots available on this block all zoned RM-1, a multifamily district established primarily to foster family-oriented options. This is a prime area to build in this a fresh concept in this hot market with the boardwalk, Ocean Casino and beach right down the street and Gardner's Basin/inlet nearby. Single lots for sale or any combination of multiple lots from Grammercy between N. Congress and N. Massachusetts. Call us for prior plans, we'll layout the possibilities for you. Don't miss this unique development opportunity!