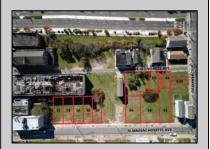

Berger Realty, Inc. 3160 Asbury Avenue Ocean City, NJ 08226 1-877-237-4371 / 609-399-0076 info@bergerrealty.com

info@bergerrealty

14-18 Massachusetts Atlantic City, NJ 08401

Asking \$100,000.00

## **COMMENTS**

DEVELOPER/INVESTER ALERT! These 3 lots are located at 14-18 N. Massachusetts and are 50 x 100' combined. There are several lots available on this block all zoned RM-1, a multifamily district established primarily to foster family-oriented options. This is a prime area to build in this a fresh concept in this hot market with the boardwalk, Ocean Casino and beach right down the street and Gardner's Basin/inlet nearby. Single lots for sale or any combination of multiple lots from Grammercy between N. Congress and N. Massachusetts. Call us for prior plans, we'll layout the possibilities for you. Don't miss this unique development opportunity!