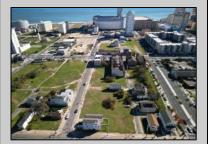

## **COMMENTS**

DEVELOPER/INVESTER ALERT! These 3 lots are located at 14-18 N. Massachusetts and are 50 x 100' combined. There are several lots available on this block all zoned RM-1, a multifamily district established primarily to foster family-oriented options. This is a prime area to build in this a fresh concept in this hot market with the boardwalk, Ocean Casino and beach right down the street and Gardner's Basin/inlet nearby. Single lots for sale or any combination of multiple lots from Grammercy between N. Congress and N. Massachusetts. Call us for prior plans, we'll layout the possibilities for you. Don't miss this unique development opportunity!