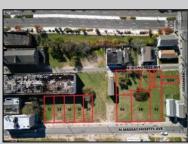

## COMMENTS

DEVELOPER/INVESTER ALERT! These 3 lots are located at 14-18 N. Massachusetts and are 50 x 100' combined. There are several lots available on this block all zoned RM-1, a multifamily district established primarily to foster family-oriented options. This is a prime area to build in this a fresh concept in this hot market with the boardwalk, Ocean Casino and beach right down the street and Gardner's Basin/inlet nearby. Single lots for sale or any combination of multiple lots from Grammercy between N. Congress and N. Massachusetts. Call us for prior plans, we'll layout the possibilities for you. Don't miss this unique development opportunity! **PROPERTY DETAILS** 