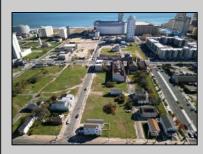

## COMMENTS

DEVELOPER/INVESTER ALERT! These 3 lots are located at 14-18 N. Massachusetts and are 50 x 100' combined. There are several lots available on this block all zoned RM-1, a multifamily district established primarily to foster family-oriented options. This is a prime area to build in this a fresh concept in this hot market with the boardwalk, Ocean Casino and beach right down the street and Gardner's Basin/inlet nearby. Single lots for sale or any combination of multiple lots from Grammercy between N. Congress and N. Massachusetts. Call us for prior plans, we'll layout the possibilities for you. Don't miss this unique development opportunity! **PROPERTY DETAILS** 