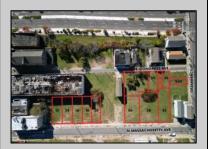

## COMMENTS

DEVELOPER/INVESTER ALERT! These 3 lots are located at 14-18 N. Massachusetts and are 50 x 100' combined. There are several lots available on this block all zoned RM-1, a multifamily district established primarily to foster family-oriented options. This is a prime area to build in this a fresh concept in this hot market with the boardwalk, Ocean Casino and beach right down the street and Gardner's Basin/inlet nearby. Single lots for sale or any combination of multiple lots from Grammercy between N. Congress and N. Massachusetts. Call us for prior plans, we'll layout the possibilities for you. Don't miss this unique development opportunity!