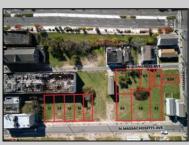

## COMMENTS

DEVELOPER/INVESTER ALERT! These 3 lots are located at 14-18 N. Massachusetts and are 50 x 100' combined. There are several lots available on this block all zoned RM-1, a multifamily district established primarily to foster family-oriented options. This is a prime area to build in this a fresh concept in this hot market with the boardwalk, Ocean Casino and beach right down the street and Gardner's Basin/inlet nearby. Single lots for sale or any combination of multiple lots from Grammercy between N. Congress and N. Massachusetts. Call us for prior plans, we'll layout the possibilities for you. Don't miss this unique development opportunity! **PROPERTY DETAILS** 