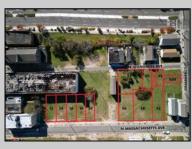

## COMMENTS

DEVELOPER/INVESTER ALERT! These 3 lots are located at 14-18 N. Massachusetts and are 50 x 100' combined. There are several lots available on this block all zoned RM-1, a multifamily district established primarily to foster family-oriented options. This is a prime area to build in this a fresh concept in this hot market with the boardwalk, Ocean Casino and beach right down the street and Gardner's Basin/inlet nearby. Single lots for sale or any combination of multiple lots from Grammercy between N. Congress and N. Massachusetts. Call us for prior plans, we'll layout the possibilities for you. Don't miss this unique development opportunity! **PROPERTY DETAILS** 