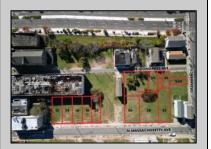

## COMMENTS

DEVELOPER/INVESTER ALERT! These 3 lots are located at 14-18 N. Massachusetts and are 50 x 100' combined. There are several lots available on this block all zoned RM-1, a multifamily district established primarily to foster family-oriented options. This is a prime area to build in this a fresh concept in this hot market with the boardwalk, Ocean Casino and beach right down the street and Gardner's Basin/inlet nearby. Single lots for sale or any combination of multiple lots from Grammercy between N. Congress and N. Massachusetts. Call us for prior plans, we'll layout the possibilities for you. Don't miss this unique development opportunity!