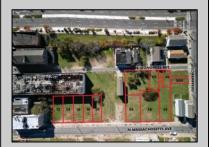

## **COMMENTS**

DEVELOPER/INVESTER ALERT! These 3 lots are located at 14-18 N. Massachusetts and are 50 x 100' combined. There are several lots available on this block all zoned RM-1, a multifamily district established primarily to foster family-oriented options. This is a prime area to build in this a fresh concept in this hot market with the boardwalk, Ocean Casino and beach right down the street and Gardner's Basin/inlet nearby. Single lots for sale or any combination of multiple lots from Grammercy between N. Congress and N. Massachusetts. Call us for prior plans, we'll layout the possibilities for you. Don't miss this unique development opportunity!