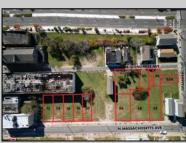

## COMMENTS

DEVELOPER/INVESTER ALERT! These 3 lots are located at 14-18 N. Massachusetts and are 50 x 100' combined. There are several lots available on this block all zoned RM-1, a multifamily district established primarily to foster family-oriented options. This is a prime area to build in this a fresh concept in this hot market with the boardwalk, Ocean Casino and beach right down the street and Gardner's Basin/inlet nearby. Single lots for sale or any combination of multiple lots from Grammercy between N. Congress and N. Massachusetts. Call us for prior plans, we'll layout the possibilities for you. Don't miss this unique development opportunity! **PROPERTY DETAILS** 