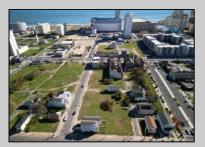

## **COMMENTS**

DEVELOPER/INVESTER ALERT! These 3 lots are located at 14-18 N. Massachusetts and are 50 x 100' combined. There are several lots available on this block all zoned RM-1, a multifamily district established primarily to foster family-oriented options. This is a prime area to build in this a fresh concept in this hot market with the boardwalk, Ocean Casino and beach right down the street and Gardner's Basin/inlet nearby. Single lots for sale or any combination of multiple lots from Grammercy between N. Congress and N. Massachusetts. Call us for prior plans, we'll layout the possibilities for you. Don't miss this unique development opportunity!