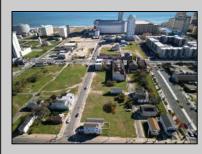

## COMMENTS

DEVELOPER/INVESTER ALERT! These 3 lots are located at 14-18 N. Massachusetts and are 50 x 100' combined. There are several lots available on this block all zoned RM-1, a multifamily district established primarily to foster family-oriented options. This is a prime area to build in this a fresh concept in this hot market with the boardwalk, Ocean Casino and beach right down the street and Gardner's Basin/inlet nearby. Single lots for sale or any combination of multiple lots from Grammercy between N. Congress and N. Massachusetts. Call us for prior plans, we'll layout the possibilities for you. Don't miss this unique development opportunity! **PROPERTY DETAILS** 