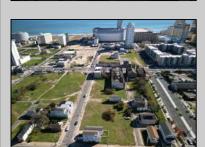

## **COMMENTS**

DEVELOPER/INVESTER ALERT! These 3 lots are located at 14-18 N. Massachusetts and are 50 x 100' combined. There are several lots available on this block all zoned RM-1, a multifamily district established primarily to foster family-oriented options. This is a prime area to build in this a fresh concept in this hot market with the boardwalk, Ocean Casino and beach right down the street and Gardner's Basin/inlet nearby. Single lots for sale or any combination of multiple lots from Grammercy between N. Congress and N. Massachusetts. Call us for prior plans, we'll layout the possibilities for you. Don't miss this unique development opportunity!