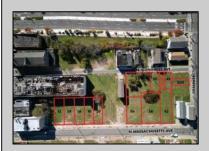

## **COMMENTS**

DEVELOPER/INVESTER ALERT! These 3 lots are located at 14-18 N. Massachusetts and are 50 x 100' combined. There are several lots available on this block all zoned RM-1, a multifamily district established primarily to foster family-oriented options. This is a prime area to build in this a fresh concept in this hot market with the boardwalk, Ocean Casino and beach right down the street and Gardner's Basin/inlet nearby. Single lots for sale or any combination of multiple lots from Grammercy between N. Congress and N. Massachusetts. Call us for prior plans, we'll layout the possibilities for you. Don't miss this unique development opportunity!