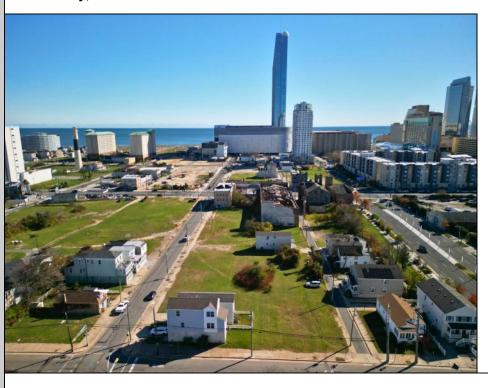

## **COMMENTS**

DEVELOPER/INVESTER ALERT! These 3 lots are located at 14-18 N. Massachusetts and are 50 x 100' combined. There are several lots available on this block all zoned RM-1, a multifamily district established primarily to foster family-oriented options. This is a prime area to build in this a fresh concept in this hot market with the boardwalk, Ocean Casino and beach right down the street and Gardner's Basin/inlet nearby. Single lots for sale or any combination of multiple lots from Grammercy between N. Congress and N. Massachusetts. Call us for prior plans, we'll layout the possibilities for you. Don't miss this unique development opportunity!