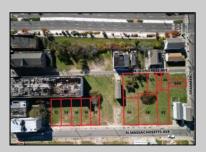

## 14-18 Massachusetts Atlantic City, NJ 08401

Asking \$100,000.00

## **COMMENTS**

DEVELOPER/INVESTER ALERT! These 3 lots are located at 14-18 N. Massachusetts and are 50 x 100' combined. There are several lots available on this block all zoned RM-1, a multifamily district established primarily to foster family-oriented options. This is a prime area to build in this a fresh concept in this hot market with the boardwalk, Ocean Casino and beach right down the street and Gardner's Basin/inlet nearby. Single lots for sale or any combination of multiple lots from Grammercy between N. Congress and N. Massachusetts. Call us for prior plans, we'll layout the possibilities for you. Don't miss this unique development opportunity!