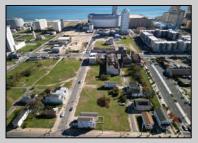

## **COMMENTS**

DEVELOPER/INVESTER ALERT! These 3 lots are located at 14-18 N. Massachusetts and are 50 x 100' combined. There are several lots available on this block all zoned RM-1, a multifamily district established primarily to foster family-oriented options. This is a prime area to build in this a fresh concept in this hot market with the boardwalk, Ocean Casino and beach right down the street and Gardner's Basin/inlet nearby. Single lots for sale or any combination of multiple lots from Grammercy between N. Congress and N. Massachusetts. Call us for prior plans, we'll layout the possibilities for you. Don't miss this unique development opportunity!