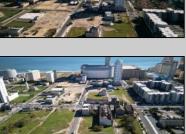

## COMMENTS

DEVELOPER/INVESTER ALERT! These 3 lots are located at 14-18 N. Massachusetts and are 50 x 100' combined. There are several lots available on this block all zoned RM-1, a multifamily district established primarily to foster family-oriented options. This is a prime area to build in this a fresh concept in this hot market with the boardwalk, Ocean Casino and beach right down the street and Gardner's Basin/inlet nearby. Single lots for sale or any combination of multiple lots from Grammercy between N. Congress and N. Massachusetts. Call us for prior plans, we'll layout the possibilities for you. Don't miss this unique development opportunity!