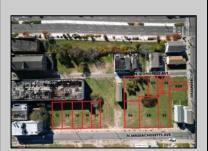

## 14-18 Massachusetts Atlantic City, NJ 08401

Asking \$100,000.00

## COMMENTS

DEVELOPER/INVESTER ALERT! These 3 lots are located at 14-18 N. Massachusetts and are 50 x 100' combined. There are several lots available on this block all zoned RM-1, a multifamily district established primarily to foster family-oriented options. This is a prime area to build in this a fresh concept in this hot market with the boardwalk, Ocean Casino and beach right down the street and Gardner's Basin/inlet nearby. Single lots for sale or any combination of multiple lots from Grammercy between N. Congress and N. Massachusetts. Call us for prior plans, we'll layout the possibilities for you. Don't miss this unique development opportunity!