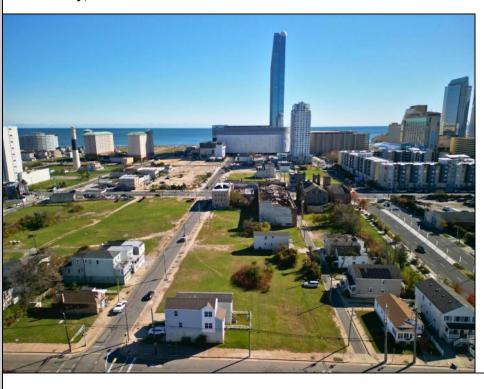

## COMMENTS

DEVELOPER/INVESTER ALERT! These 3 lots are located at 14-18 N. Massachusetts and are 50 x 100' combined. There are several lots available on this block all zoned RM-1, a multifamily district established primarily to foster family-oriented options. This is a prime area to build in this a fresh concept in this hot market with the boardwalk, Ocean Casino and beach right down the street and Gardner's Basin/inlet nearby. Single lots for sale or any combination of multiple lots from Grammercy between N. Congress and N. Massachusetts. Call us for prior plans, we'll layout the possibilities for you. Don't miss this unique development opportunity!