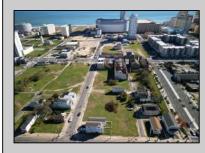

## COMMENTS

DEVELOPER/INVESTER ALERT! These 3 lots are located at 14-18 N. Massachusetts and are 50 x 100' combined. There are several lots available on this block all zoned RM-1, a multifamily district established primarily to foster family-oriented options. This is a prime area to build in this a fresh concept in this hot market with the boardwalk, Ocean Casino and beach right down the street and Gardner's Basin/inlet nearby. Single lots for sale or any combination of multiple lots from Grammercy between N. Congress and N. Massachusetts. Call us for prior plans, we'll layout the possibilities for you. Don't miss this unique development opportunity! **PROPERTY DETAILS** 