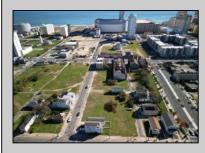

## COMMENTS

DEVELOPER/INVESTER ALERT! These 3 lots are located at 14-18 N. Massachusetts and are 50 x 100' combined. There are several lots available on this block all zoned RM-1, a multifamily district established primarily to foster family-oriented options. This is a prime area to build in this a fresh concept in this hot market with the boardwalk, Ocean Casino and beach right down the street and Gardner's Basin/inlet nearby. Single lots for sale or any combination of multiple lots from Grammercy between N. Congress and N. Massachusetts. Call us for prior plans, we'll layout the possibilities for you. Don't miss this unique development opportunity! **PROPERTY DETAILS** 