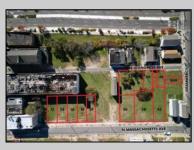

## COMMENTS

DEVELOPER/INVESTER ALERT! These 3 lots are located at 14-18 N. Massachusetts and are 50 x 100' combined. There are several lots available on this block all zoned RM-1, a multifamily district established primarily to foster family-oriented options. This is a prime area to build in this a fresh concept in this hot market with the boardwalk, Ocean Casino and beach right down the street and Gardner's Basin/inlet nearby. Single lots for sale or any combination of multiple lots from Grammercy between N. Congress and N. Massachusetts. Call us for prior plans, we'll layout the possibilities for you. Don't miss this unique development opportunity! **PROPERTY DETAILS** 