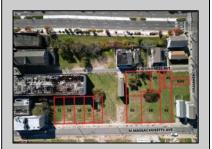

Berger Realty, Inc. 3160 Asbury Avenue Ocean City, NJ 08226 1-877-237-4371 / 609-399-0076 info@bergerrealty.com

info@bergerrealty

14-18 Massachusetts Atlantic City, NJ 08401

Asking \$100,000.00

## **COMMENTS**

DEVELOPER/INVESTER ALERT! These 3 lots are located at 14-18 N. Massachusetts and are 50 x 100' combined. There are several lots available on this block all zoned RM-1, a multifamily district established primarily to foster family-oriented options. This is a prime area to build in this a fresh concept in this hot market with the boardwalk, Ocean Casino and beach right down the street and Gardner's Basin/inlet nearby. Single lots for sale or any combination of multiple lots from Grammercy between N. Congress and N. Massachusetts. Call us for prior plans, we'll layout the possibilities for you. Don't miss this unique development opportunity!