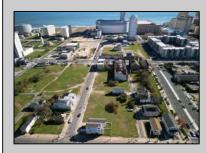

## COMMENTS

DEVELOPER/INVESTER ALERT! These 3 lots are located at 14-18 N. Massachusetts and are 50 x 100' combined. There are several lots available on this block all zoned RM-1, a multifamily district established primarily to foster family-oriented options. This is a prime area to build in this a fresh concept in this hot market with the boardwalk, Ocean Casino and beach right down the street and Gardner's Basin/inlet nearby. Single lots for sale or any combination of multiple lots from Grammercy between N. Congress and N. Massachusetts. Call us for prior plans, we'll layout the possibilities for you. Don't miss this unique development opportunity! **PROPERTY DETAILS** 