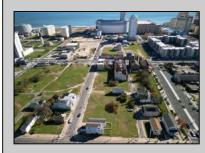

## COMMENTS

DEVELOPER/INVESTER ALERT! These 3 lots are located at 14-18 N. Massachusetts and are 50 x 100' combined. There are several lots available on this block all zoned RM-1, a multifamily district established primarily to foster family-oriented options. This is a prime area to build in this a fresh concept in this hot market with the boardwalk, Ocean Casino and beach right down the street and Gardner's Basin/inlet nearby. Single lots for sale or any combination of multiple lots from Grammercy between N. Congress and N. Massachusetts. Call us for prior plans, we'll layout the possibilities for you. Don't miss this unique development opportunity! **PROPERTY DETAILS** 