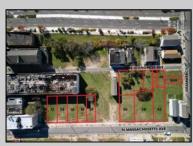

## COMMENTS

DEVELOPER/INVESTER ALERT! These 3 lots are located at 14-18 N. Massachusetts and are 50 x 100' combined. There are several lots available on this block all zoned RM-1, a multifamily district established primarily to foster family-oriented options. This is a prime area to build in this a fresh concept in this hot market with the boardwalk, Ocean Casino and beach right down the street and Gardner's Basin/inlet nearby. Single lots for sale or any combination of multiple lots from Grammercy between N. Congress and N. Massachusetts. Call us for prior plans, we'll layout the possibilities for you. Don't miss this unique development opportunity! **PROPERTY DETAILS** 