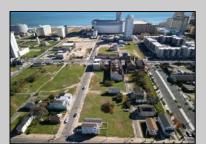

## **COMMENTS**

DEVELOPER/INVESTER ALERT! These 3 lots are located at 14-18 N. Massachusetts and are  $50 \times 100^\circ$  combined. There are several lots available on this block all zoned RM-1, a multifamily district established primarily to foster family-oriented options. This is a prime area to build in this a fresh concept in this hot market with the boardwalk, Ocean Casino and beach right down the street and Gardner's Basin/inlet nearby. Single lots for sale or any combination of multiple lots from Grammercy between N. Congress and N. Massachusetts. Call us for prior plans, we'll layout the possibilities for you. Don't miss this unique development opportunity!