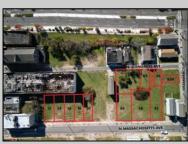

## COMMENTS

DEVELOPER/INVESTER ALERT! These 3 lots are located at 14-18 N. Massachusetts and are 50 x 100' combined. There are several lots available on this block all zoned RM-1, a multifamily district established primarily to foster family-oriented options. This is a prime area to build in this a fresh concept in this hot market with the boardwalk, Ocean Casino and beach right down the street and Gardner's Basin/inlet nearby. Single lots for sale or any combination of multiple lots from Grammercy between N. Congress and N. Massachusetts. Call us for prior plans, we'll layout the possibilities for you. Don't miss this unique development opportunity! **PROPERTY DETAILS** 