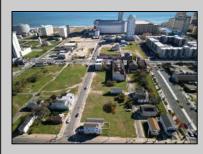

## COMMENTS

DEVELOPER/INVESTER ALERT! These 3 lots are located at 14-18 N. Massachusetts and are 50 x 100' combined. There are several lots available on this block all zoned RM-1, a multifamily district established primarily to foster family-oriented options. This is a prime area to build in this a fresh concept in this hot market with the boardwalk, Ocean Casino and beach right down the street and Gardner's Basin/inlet nearby. Single lots for sale or any combination of multiple lots from Grammercy between N. Congress and N. Massachusetts. Call us for prior plans, we'll layout the possibilities for you. Don't miss this unique development opportunity! **PROPERTY DETAILS** 