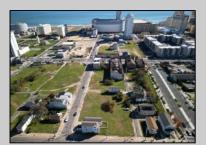

## **COMMENTS**

DEVELOPER/INVESTER ALERT! These 3 lots are located at 14-18 N. Massachusetts and are  $50 \times 100^\circ$  combined. There are several lots available on this block all zoned RM-1, a multifamily district established primarily to foster family-oriented options. This is a prime area to build in this a fresh concept in this hot market with the boardwalk, Ocean Casino and beach right down the street and Gardner's Basin/inlet nearby. Single lots for sale or any combination of multiple lots from Grammercy between N. Congress and N. Massachusetts. Call us for prior plans, we'll layout the possibilities for you. Don't miss this unique development opportunity!