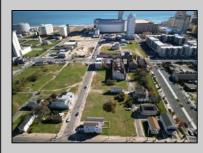

## COMMENTS

DEVELOPER/INVESTER ALERT! These 3 lots are located at 14-18 N. Massachusetts and are 50 x 100' combined. There are several lots available on this block all zoned RM-1, a multifamily district established primarily to foster family-oriented options. This is a prime area to build in this a fresh concept in this hot market with the boardwalk, Ocean Casino and beach right down the street and Gardner's Basin/inlet nearby. Single lots for sale or any combination of multiple lots from Grammercy between N. Congress and N. Massachusetts. Call us for prior plans, we'll layout the possibilities for you. Don't miss this unique development opportunity!