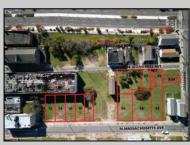

## COMMENTS

DEVELOPER/INVESTER ALERT! These 3 lots are located at 14-18 N. Massachusetts and are 50 x 100' combined. There are several lots available on this block all zoned RM-1, a multifamily district established primarily to foster family-oriented options. This is a prime area to build in this a fresh concept in this hot market with the boardwalk, Ocean Casino and beach right down the street and Gardner's Basin/inlet nearby. Single lots for sale or any combination of multiple lots from Grammercy between N. Congress and N. Massachusetts. Call us for prior plans, we'll layout the possibilities for you. Don't miss this unique development opportunity!