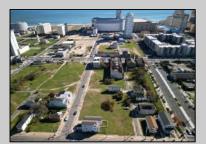

## **COMMENTS**

DEVELOPER/INVESTER ALERT! These 3 lots are located at 14-18 N. Massachusetts and are 50 x 100' combined. There are several lots available on this block all zoned RM-1, a multifamily district established primarily to foster family-oriented options. This is a prime area to build in this a fresh concept in this hot market with the boardwalk, Ocean Casino and beach right down the street and Gardner's Basin/inlet nearby. Single lots for sale or any combination of multiple lots from Grammercy between N. Congress and N. Massachusetts. Call us for prior plans, we'll layout the possibilities for you. Don't miss this unique development opportunity!