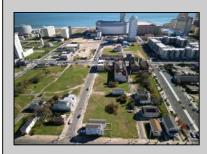

## COMMENTS

DEVELOPER/INVESTER ALERT! These 3 lots are located at 14-18 N. Massachusetts and are 50 x 100' combined. There are several lots available on this block all zoned RM-1, a multifamily district established primarily to foster family-oriented options. This is a prime area to build in this a fresh concept in this hot market with the boardwalk, Ocean Casino and beach right down the street and Gardner's Basin/inlet nearby. Single lots for sale or any combination of multiple lots from Grammercy between N. Congress and N. Massachusetts. Call us for prior plans, we'll layout the possibilities for you. Don't miss this unique development opportunity! **PROPERTY DETAILS** 