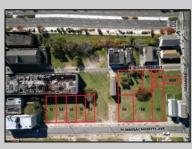

## COMMENTS

DEVELOPER/INVESTER ALERT! These 3 lots are located at 14-18 N. Massachusetts and are 50 x 100' combined. There are several lots available on this block all zoned RM-1, a multifamily district established primarily to foster family-oriented options. This is a prime area to build in this a fresh concept in this hot market with the boardwalk, Ocean Casino and beach right down the street and Gardner's Basin/inlet nearby. Single lots for sale or any combination of multiple lots from Grammercy between N. Congress and N. Massachusetts. Call us for prior plans, we'll layout the possibilities for you. Don't miss this unique development opportunity! **PROPERTY DETAILS** 