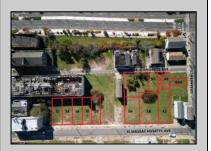

## COMMENTS

DEVELOPER/INVESTER ALERT! These 3 lots are located at 14-18 N. Massachusetts and are 50 x 100' combined. There are several lots available on this block all zoned RM-1, a multifamily district established primarily to foster family-oriented options. This is a prime area to build in this a fresh concept in this hot market with the boardwalk, Ocean Casino and beach right down the street and Gardner's Basin/inlet nearby. Single lots for sale or any combination of multiple lots from Grammercy between N. Congress and N. Massachusetts. Call us for prior plans, we'll layout the possibilities for you. Don't miss this unique development opportunity!