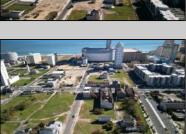

## **COMMENTS**

DEVELOPER/INVESTER ALERT! These 3 lots are located at 14-18 N. Massachusetts and are 50 x 100' combined. There are several lots available on this block all zoned RM-1, a multifamily district established primarily to foster family-oriented options. This is a prime area to build in this a fresh concept in this hot market with the boardwalk, Ocean Casino and beach right down the street and Gardner's Basin/inlet nearby. Single lots for sale or any combination of multiple lots from Grammercy between N. Congress and N. Massachusetts. Call us for prior plans, we'll layout the possibilities for you. Don't miss this unique development opportunity!