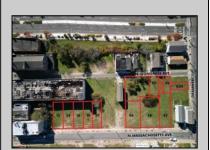

## 14-18 Massachusetts Atlantic City, NJ 08401

Asking \$100,000.00

## **COMMENTS**

DEVELOPER/INVESTER ALERT! These 3 lots are located at 14-18 N. Massachusetts and are 50 x 100' combined. There are several lots available on this block all zoned RM-1, a multifamily district established primarily to foster family-oriented options. This is a prime area to build in this a fresh concept in this hot market with the boardwalk, Ocean Casino and beach right down the street and Gardner's Basin/inlet nearby. Single lots for sale or any combination of multiple lots from Grammercy between N. Congress and N. Massachusetts. Call us for prior plans, we'll layout the possibilities for you. Don't miss this unique development opportunity!