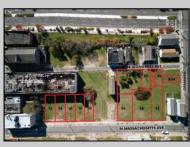

## COMMENTS

DEVELOPER/INVESTER ALERT! These 3 lots are located at 14-18 N. Massachusetts and are 50 x 100' combined. There are several lots available on this block all zoned RM-1, a multifamily district established primarily to foster family-oriented options. This is a prime area to build in this a fresh concept in this hot market with the boardwalk, Ocean Casino and beach right down the street and Gardner's Basin/inlet nearby. Single lots for sale or any combination of multiple lots from Grammercy between N. Congress and N. Massachusetts. Call us for prior plans, we'll layout the possibilities for you. Don't miss this unique development opportunity! **PROPERTY DETAILS** 