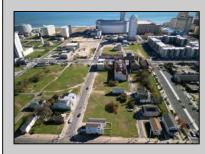

## COMMENTS

DEVELOPER/INVESTER ALERT! These 3 lots are located at 14-18 N. Massachusetts and are 50 x 100' combined. There are several lots available on this block all zoned RM-1, a multifamily district established primarily to foster family-oriented options. This is a prime area to build in this a fresh concept in this hot market with the boardwalk, Ocean Casino and beach right down the street and Gardner's Basin/inlet nearby. Single lots for sale or any combination of multiple lots from Grammercy between N. Congress and N. Massachusetts. Call us for prior plans, we'll layout the possibilities for you. Don't miss this unique development opportunity! **PROPERTY DETAILS** 