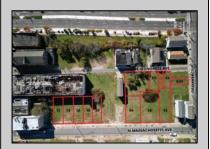

## **COMMENTS**

DEVELOPER/INVESTER ALERT! These 3 lots are located at 14-18 N. Massachusetts and are 50 x 100' combined. There are several lots available on this block all zoned RM-1, a multifamily district established primarily to foster family-oriented options. This is a prime area to build in this a fresh concept in this hot market with the boardwalk, Ocean Casino and beach right down the street and Gardner's Basin/inlet nearby. Single lots for sale or any combination of multiple lots from Grammercy between N. Congress and N. Massachusetts. Call us for prior plans, we'll layout the possibilities for you. Don't miss this unique development opportunity!