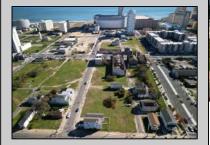

## **COMMENTS**

DEVELOPER/INVESTER ALERT! These 3 lots are located at 14-18 N. Massachusetts and are 50 x 100' combined. There are several lots available on this block all zoned RM-1, a multifamily district established primarily to foster family-oriented options. This is a prime area to build in this a fresh concept in this hot market with the boardwalk, Ocean Casino and beach right down the street and Gardner's Basin/inlet nearby. Single lots for sale or any combination of multiple lots from Grammercy between N. Congress and N. Massachusetts. Call us for prior plans, we'll layout the possibilities for you. Don't miss this unique development opportunity!