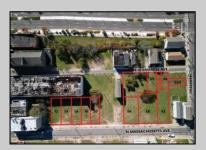

## **COMMENTS**

DEVELOPER/INVESTER ALERT! These 3 lots are located at 14-18 N. Massachusetts and are 50 x 100' combined. There are several lots available on this block all zoned RM-1, a multifamily district established primarily to foster family-oriented options. This is a prime area to build in this a fresh concept in this hot market with the boardwalk, Ocean Casino and beach right down the street and Gardner's Basin/inlet nearby. Single lots for sale or any combination of multiple lots from Grammercy between N. Congress and N. Massachusetts. Call us for prior plans, we'll layout the possibilities for you. Don't miss this unique development opportunity!