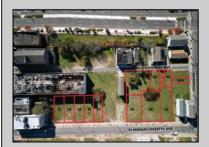

## 14-18 Massachusetts Atlantic City, NJ 08401

Asking \$100,000.00

## **COMMENTS**

DEVELOPER/INVESTER ALERT! These 3 lots are located at 14-18 N. Massachusetts and are 50 x 100' combined. There are several lots available on this block all zoned RM-1, a multifamily district established primarily to foster family-oriented options. This is a prime area to build in this a fresh concept in this hot market with the boardwalk, Ocean Casino and beach right down the street and Gardner's Basin/inlet nearby. Single lots for sale or any combination of multiple lots from Grammercy between N. Congress and N. Massachusetts. Call us for prior plans, we'll layout the possibilities for you. Don't miss this unique development opportunity!