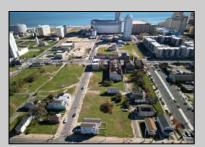

## **COMMENTS**

DEVELOPER/INVESTER ALERT! These 3 lots are located at 14-18 N. Massachusetts and are 50 x 100' combined. There are several lots available on this block all zoned RM-1, a multifamily district established primarily to foster family-oriented options. This is a prime area to build in this a fresh concept in this hot market with the boardwalk, Ocean Casino and beach right down the street and Gardner's Basin/inlet nearby. Single lots for sale or any combination of multiple lots from Grammercy between N. Congress and N. Massachusetts. Call us for prior plans, we'll layout the possibilities for you. Don't miss this unique development opportunity!