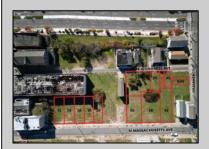

## **COMMENTS**

DEVELOPER/INVESTER ALERT! These 3 lots are located at 14-18 N. Massachusetts and are  $50 \times 100^\circ$  combined. There are several lots available on this block all zoned RM-1, a multifamily district established primarily to foster family-oriented options. This is a prime area to build in this a fresh concept in this hot market with the boardwalk, Ocean Casino and beach right down the street and Gardner's Basin/inlet nearby. Single lots for sale or any combination of multiple lots from Grammercy between N. Congress and N. Massachusetts. Call us for prior plans, we'll layout the possibilities for you. Don't miss this unique development opportunity!