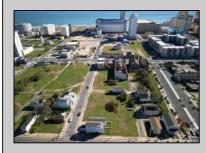

## COMMENTS

DEVELOPER/INVESTER ALERT! These 3 lots are located at 14-18 N. Massachusetts and are 50 x 100' combined. There are several lots available on this block all zoned RM-1, a multifamily district established primarily to foster family-oriented options. This is a prime area to build in this a fresh concept in this hot market with the boardwalk, Ocean Casino and beach right down the street and Gardner's Basin/inlet nearby. Single lots for sale or any combination of multiple lots from Grammercy between N. Congress and N. Massachusetts. Call us for prior plans, we'll layout the possibilities for you. Don't miss this unique development opportunity!