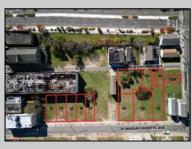

## COMMENTS

DEVELOPER/INVESTER ALERT! These 3 lots are located at 14-18 N. Massachusetts and are 50 x 100' combined. There are several lots available on this block all zoned RM-1, a multifamily district established primarily to foster family-oriented options. This is a prime area to build in this a fresh concept in this hot market with the boardwalk, Ocean Casino and beach right down the street and Gardner's Basin/inlet nearby. Single lots for sale or any combination of multiple lots from Grammercy between N. Congress and N. Massachusetts. Call us for prior plans, we'll layout the possibilities for you. Don't miss this unique development opportunity!