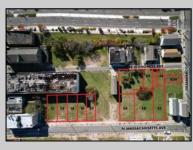

## COMMENTS

DEVELOPER/INVESTER ALERT! These 3 lots are located at 14-18 N. Massachusetts and are 50 x 100' combined. There are several lots available on this block all zoned RM-1, a multifamily district established primarily to foster family-oriented options. This is a prime area to build in this a fresh concept in this hot market with the boardwalk, Ocean Casino and beach right down the street and Gardner's Basin/inlet nearby. Single lots for sale or any combination of multiple lots from Grammercy between N. Congress and N. Massachusetts. Call us for prior plans, we'll layout the possibilities for you. Don't miss this unique development opportunity! **PROPERTY DETAILS** 