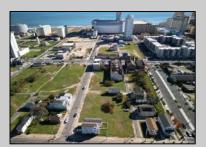

## **COMMENTS**

DEVELOPER/INVESTER ALERT! These 3 lots are located at 14-18 N. Massachusetts and are 50 x 100' combined. There are several lots available on this block all zoned RM-1, a multifamily district established primarily to foster family-oriented options. This is a prime area to build in this a fresh concept in this hot market with the boardwalk, Ocean Casino and beach right down the street and Gardner's Basin/inlet nearby. Single lots for sale or any combination of multiple lots from Grammercy between N. Congress and N. Massachusetts. Call us for prior plans, we'll layout the possibilities for you. Don't miss this unique development opportunity!