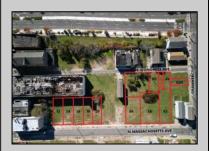

## **COMMENTS**

DEVELOPER/INVESTER ALERT! These 3 lots are located at 14-18 N. Massachusetts and are 50 x 100' combined. There are several lots available on this block all zoned RM-1, a multifamily district established primarily to foster family-oriented options. This is a prime area to build in this a fresh concept in this hot market with the boardwalk, Ocean Casino and beach right down the street and Gardner's Basin/inlet nearby. Single lots for sale or any combination of multiple lots from Grammercy between N. Congress and N. Massachusetts. Call us for prior plans, we'll layout the possibilities for you. Don't miss this unique development opportunity!