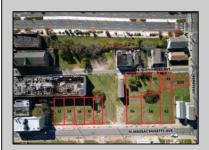

## **COMMENTS**

DEVELOPER/INVESTER ALERT! These 3 lots are located at 14-18 N. Massachusetts and are  $50 \times 100^\circ$  combined. There are several lots available on this block all zoned RM-1, a multifamily district established primarily to foster family-oriented options. This is a prime area to build in this a fresh concept in this hot market with the boardwalk, Ocean Casino and beach right down the street and Gardner's Basin/inlet nearby. Single lots for sale or any combination of multiple lots from Grammercy between N. Congress and N. Massachusetts. Call us for prior plans, we'll layout the possibilities for you. Don't miss this unique development opportunity!