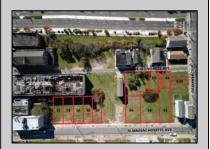

## 14-18 Massachusetts Atlantic City, NJ 08401

Asking \$100,000.00

## COMMENTS

DEVELOPER/INVESTER ALERT! These 3 lots are located at 14-18 N. Massachusetts and are 50 x 100' combined. There are several lots available on this block all zoned RM-1, a multifamily district established primarily to foster family-oriented options. This is a prime area to build in this a fresh concept in this hot market with the boardwalk, Ocean Casino and beach right down the street and Gardner's Basin/inlet nearby. Single lots for sale or any combination of multiple lots from Grammercy between N. Congress and N. Massachusetts. Call us for prior plans, we'll layout the possibilities for you. Don't miss this unique development opportunity!