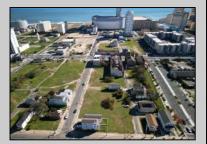

## COMMENTS

DEVELOPER/INVESTER ALERT! These 3 lots are located at 14-18 N. Massachusetts and are 50 x 100' combined. There are several lots available on this block all zoned RM-1, a multifamily district established primarily to foster family-oriented options. This is a prime area to build in this a fresh concept in this hot market with the boardwalk, Ocean Casino and beach right down the street and Gardner's Basin/inlet nearby. Single lots for sale or any combination of multiple lots from Grammercy between N. Congress and N. Massachusetts. Call us for prior plans, we'll layout the possibilities for you. Don't miss this unique development opportunity!