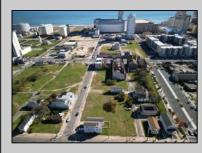

## COMMENTS

DEVELOPER/INVESTER ALERT! These 3 lots are located at 14-18 N. Massachusetts and are 50 x 100' combined. There are several lots available on this block all zoned RM-1, a multifamily district established primarily to foster family-oriented options. This is a prime area to build in this a fresh concept in this hot market with the boardwalk, Ocean Casino and beach right down the street and Gardner's Basin/inlet nearby. Single lots for sale or any combination of multiple lots from Grammercy between N. Congress and N. Massachusetts. Call us for prior plans, we'll layout the possibilities for you. Don't miss this unique development opportunity! **PROPERTY DETAILS** 