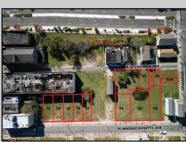

## COMMENTS

DEVELOPER/INVESTER ALERT! These 3 lots are located at 14-18 N. Massachusetts and are 50 x 100' combined. There are several lots available on this block all zoned RM-1, a multifamily district established primarily to foster family-oriented options. This is a prime area to build in this a fresh concept in this hot market with the boardwalk, Ocean Casino and beach right down the street and Gardner's Basin/inlet nearby. Single lots for sale or any combination of multiple lots from Grammercy between N. Congress and N. Massachusetts. Call us for prior plans, we'll layout the possibilities for you. Don't miss this unique development opportunity! **PROPERTY DETAILS** 