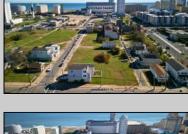

## **COMMENTS**

DEVELOPER/INVESTER ALERT! This single lot is located at 36 N. Massachusetts and is 25' x 82.5'. There are several lots available on this block all zoned RM-1, a multifamily district established primarily to foster family-oriented options. This is a prime area to build in this a fresh concept in this hot market with the boardwalk, Ocean Casino and beach right down the street and Gardner's Basin/inlet nearby. Single lots for sale or any combination of multiple lots from Grammercy between N. Congress and N. Massachusetts. Call us for prior plans, we'll layout the possibilities for you. Don't miss this unique development opportunity!