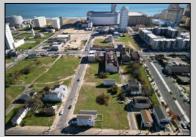

## **COMMENTS**

DEVELOPER/INVESTER ALERT! This single lot is located at 36 N. Massachusetts and is 25' x 82.5'. There are several lots available on this block all zoned RM-1, a multifamily district established primarily to foster family-oriented options. This is a prime area to build in this a fresh concept in this hot market with the boardwalk, Ocean Casino and beach right down the street and Gardner's Basin/inlet nearby. Single lots for sale or any combination of multiple lots from Grammercy between N. Congress and N. Massachusetts. Call us for prior plans, we'll layout the possibilities for you. Don't miss this unique development opportunity!