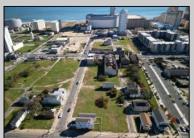

## **COMMENTS**

DEVELOPER/INVESTER ALERT! This single lot is located at 36 N. Massachusetts and is 25' x 82.5'. There are several lots available on this block all zoned RM-1, a multifamily district established primarily to foster family-oriented options. This is a prime area to build in this a fresh concept in this hot market with the boardwalk, Ocean Casino and beach right down the street and Gardner's Basin/inlet nearby. Single lots for sale or any combination of multiple lots from Grammercy between N. Congress and N. Massachusetts. Call us for prior plans, we'll layout the possibilities for you. Don't miss this unique development opportunity!