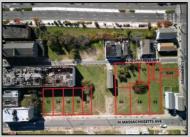

## **COMMENTS**

DEVELOPER/INVESTER ALERT! This single lot is located at 36 N. Massachusetts and is 25' x 82.5'. There are several lots available on this block all zoned RM-1, a multifamily district established primarily to foster family-oriented options. This is a prime area to build in this a fresh concept in this hot market with the boardwalk, Ocean Casino and beach right down the street and Gardner's Basin/inlet nearby. Single lots for sale or any combination of multiple lots from Grammercy between N. Congress and N. Massachusetts. Call us for prior plans, we'll layout the possibilities for you. Don't miss this unique development opportunity!