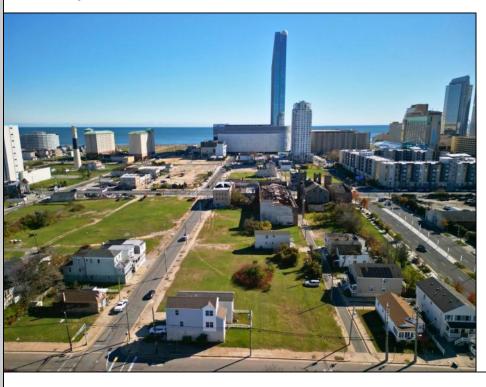

## **COMMENTS**

DEVELOPER/INVESTER ALERT! This single lot is located at 36 N. Massachusetts and is 25' x 82.5'. There are several lots available on this block all zoned RM-1, a multifamily district established primarily to foster family-oriented options. This is a prime area to build in this a fresh concept in this hot market with the boardwalk, Ocean Casino and beach right down the street and Gardner's Basin/inlet nearby. Single lots for sale or any combination of multiple lots from Grammercy between N. Congress and N. Massachusetts. Call us for prior plans, we'll layout the possibilities for you. Don't miss this unique development opportunity!