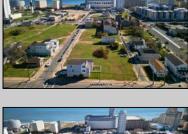

## **COMMENTS**

DEVELOPER/INVESTER ALERT! This single lot is located at 36 N. Massachusetts and is 25' x 82.5'. There are several lots available on this block all zoned RM-1, a multifamily district established primarily to foster family-oriented options. This is a prime area to build in this a fresh concept in this hot market with the boardwalk, Ocean Casino and beach right down the street and Gardner's Basin/inlet nearby. Single lots for sale or any combination of multiple lots from Grammercy between N. Congress and N. Massachusetts. Call us for prior plans, we'll layout the possibilities for you. Don't miss this unique development opportunity!