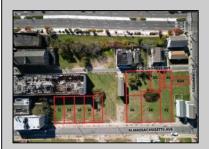

## **COMMENTS**

DEVELOPER/INVESTER ALERT! This single lot is located at 36 N. Massachusetts and is 25' x 82.5'. There are several lots available on this block all zoned RM-1, a multifamily district established primarily to foster family-oriented options. This is a prime area to build in this a fresh concept in this hot market with the boardwalk, Ocean Casino and beach right down the street and Gardner's Basin/inlet nearby. Single lots for sale or any combination of multiple lots from Grammercy between N. Congress and N. Massachusetts. Call us for prior plans, we'll layout the possibilities for you. Don't miss this unique development opportunity!